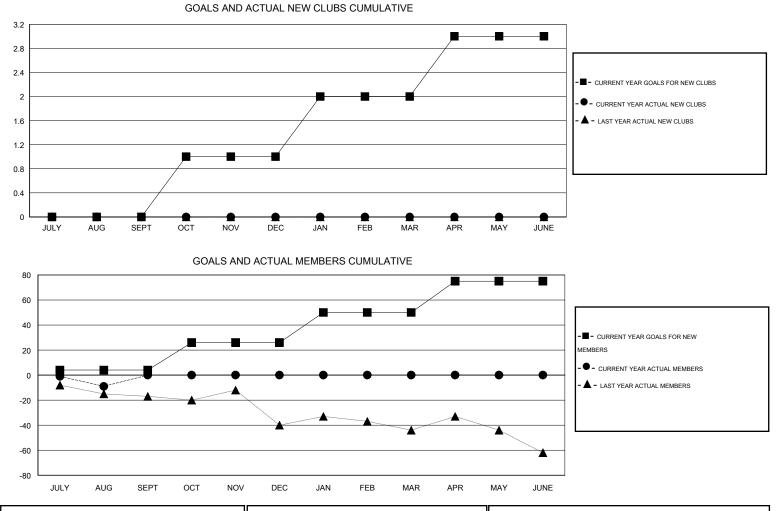

## GMT: Kenneth Schwols

| LOCATION UTAH |
|---------------|
|---------------|

| Clubs<br>RESULTS FOR 2015-2016 |   |   |   |   | Members<br>RESULTS FOR 2015-2016 |    |   |    |    |
|--------------------------------|---|---|---|---|----------------------------------|----|---|----|----|
|                                |   |   |   |   |                                  |    |   |    |    |
| JULY/AUG/SEPT                  | 0 | 0 | 0 | 0 | JULY/AUG/SEPT                    | 4  | 5 | 14 | -9 |
| OCT/NOV/DEC                    | 1 | 0 | 0 | 0 | OCT/NOV/DEC                      | 22 | 0 | 0  | 0  |
| JAN/FEB/MAR                    | 1 | 0 | 0 | 0 | JAN/FEB/MAR                      | 24 | 0 | 0  | 0  |
| APR/MAY/JUNE                   | 1 | 0 | 0 | 0 | APR/MAY/JUNE                     | 25 | 0 | 0  | 0  |